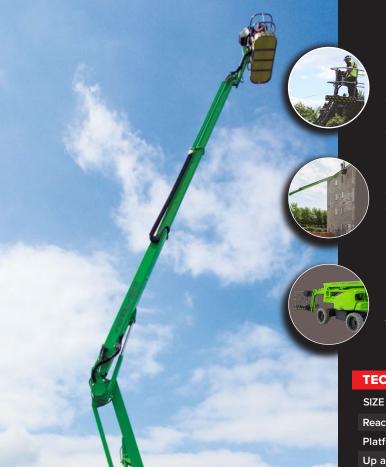

## NIFTYLIFT HR21E

## ELECTRIC ARTICULATED BOOMS

**Unique suspension** system

45% gradeability

4m outside turning radius giving superb manoeuvrability

100° platform rotation and 150° fly-boom gives improved operator access

Four-Wheel-Drive (4x4) articulated boom combines advanced power-source technology with efficient 4x4

## **TECHNICAL DATA**

| SIZE             | METRIC       | IMPERIAL           |
|------------------|--------------|--------------------|
| Reach height     | 20.8m        | 68ft 3in           |
| Platform height  | 18.8m        | 61ft 8in           |
| Up and down      | 6.8m         | 22ft 4in           |
| Horizontal reach | 12.8m        | 42ft 0in           |
| Stowed height    | 2.15m        | 7ft 1in            |
| Length x width   | 6.7m x 2.27m | 22ft 0in x 7ft 5in |
| Platform size    | 0.85m x 1.8m | 2ft 9in x 5ft 11in |
| Weight           | 6640kg       | 14639lb            |
| Lift capacity    | 250kg        | 551lb              |