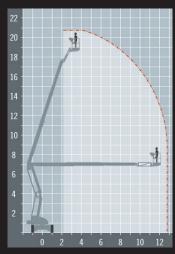

## **TECHNICAL DATA**

| SIZE             | METRIC       | IMPERIAL           |
|------------------|--------------|--------------------|
| Reach height     | 20.8m        | 68ft 3in           |
| Platform height  | 18.8m        | 61ft 8in           |
| Up and down      | 6.8m         | 22ft 4in           |
| Horizontal reach | 12.8m        | 42ft 0in           |
| Stowed height    | 2.15m        | 7ft 1in            |
| Length x width   | 6.7m x 2.27m | 22ft 0in x 7ft 5in |
| Platform size    | 0.85m x 1.8m | 2ft 9in x 5ft 11in |
| Weight           | 6640kg       | 14639lb            |
| Lift capacity    | 250kg        | 551lb              |